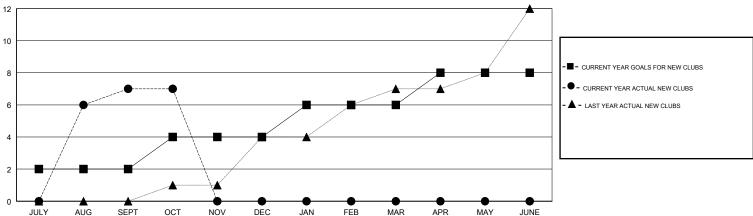

## **ANIL TULSYAN LOCATION INDIA GMT CA** Clubs Members RESULTS FOR 2018-2019 RESULTS FOR 2018-2019 NEW CLUB GOAL NEW CLUBS DROPPED CLUBS MEMBER GROWTH NET MEMBER GROWTH DROPPED QUARTER QUARTER GOAL ACTUAL MEMBERS ACTUAL (including transfers) 2 7 2 90 259 161 JULY/AUG/SEPT JULY/AUG/SEPT 2 0 140 59 5 OCT/NOV/DEC OCT/NOV/DEC 2 0 0 0 0 90 JAN/FEB/MAR JAN/FEB/MAR 2 0 0 40 0 0 APR/MAY/JUNE APR/MAY/JUNE

| -■- MEMBER GROWTH NET GOAL        |  |
|-----------------------------------|--|
| - ● - MEMBER GROWTH ACTUAL        |  |
| - ▲ - LAST YEAR MEMBERSHIP ACTUAL |  |
|                                   |  |
|                                   |  |
|                                   |  |